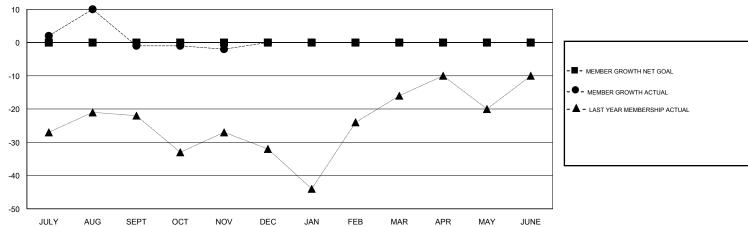

## GMT: CARLTON LLOYD LOCATION TENNESSEE

**GMT CA** 

| Clubs         |               |             |               | Members               |                           |                         |                                                    |  |
|---------------|---------------|-------------|---------------|-----------------------|---------------------------|-------------------------|----------------------------------------------------|--|
|               | RESULTS FOR   | R 2018-2019 |               | RESULTS FOR 2018-2019 |                           |                         |                                                    |  |
| QUARTER       | NEW CLUB GOAL | NEW CLUBS   | DROPPED CLUBS | QUARTER               | MEMBER GROWTH NET<br>GOAL | MEMBER GROWTH<br>ACTUAL | DROPPED<br>MEMBERS ACTUAL<br>(including transfers) |  |
| JULY/AUG/SEPT | 0             | 0           | 0             | JULY/AUG/SEPT         | 0                         | 19                      | 18                                                 |  |
| OCT/NOV/DEC   | 0             | 0           | 0             | OCT/NOV/DEC           | 0                         | 10                      | 10                                                 |  |
| JAN/FEB/MAR   | 0             | 0           | 0             | JAN/FEB/MAR           | 0                         | 0                       | 0                                                  |  |
| APR/MAY/JUNE  | 0             | 0           | 0             | APR/MAY/JUNE          | 0                         | 0                       | 0                                                  |  |